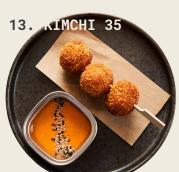

## SIDE KICKS

9. CRAZE FRIES, CHEESE SPRINKLE 49

10.0KSUSU BUTTER FRIED COB CORN 49

11.SPICY NOODLES W/MAYAK EGG AND KIMCHI 105

12. MANDU 7 PCS - FRIED KOREAN DUMPLINGS 69

13. Handmade Kimchi rice balls with melted cheese and spicy chili mayo 69