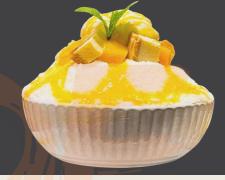

### SSAM BING

15.MATCHA BINGSU 109

16.STRAWBERRY BINGSU 109

17.MANGO BINGSU 109

KOREAN SNOW FLAKE ICE

DESSERT.MADE INSTANTLY AT

-50 DEG. SERVED W/VANILLA

ICE AND CONDENSED MILK