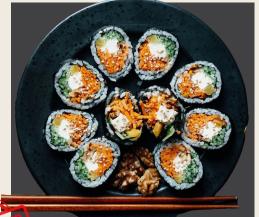

### KIMBAB

14. KOREAN RICE ROLLS
MADE WITH FRESH
VEGETABLES AND YOUR
CHOICE OF PROTEIN,
WRAPPED IN SEAWEED
LIGHT AND FLAVORFUL! 119

CHOICE: SPICY CHICKEN

**BULGOGI BEEF** 

TUNA MAYO